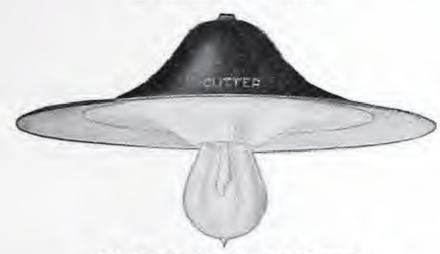

SPACING AND MOUNTING HEIGHTS Local conditions govern spacing and mounting heights. Where there are shade trees, the fixtures should be hung low enough for the light to clear the foliage, otherwise they should be placed well above the ground. The size of lamp and style of reflector determine the actual heights as follows: 15 to 18 feet for Radial Bowl Reflectors with 100 candle power and smaller lamps; 20 to 25 feet with 250 candle power and larger lamps; 12 to 15 feet for Flat Radial Wave Reflectors; 10 to 15 feet for 18-inch Inverted Cone Reflectors, and 12 to 20 feet for 22-inch Inverted Cone Reflectors.